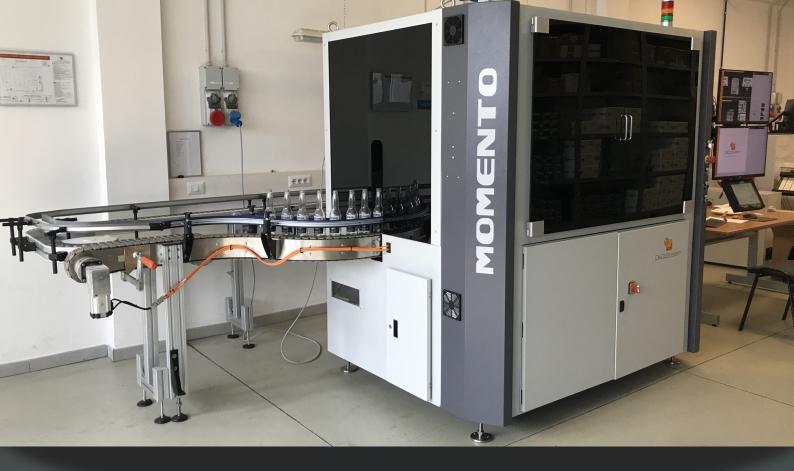

# **MOMENTO**

**HIGH SPEED PRINT INSPECTION MACHINE** 

# NEW CONCEPT OF PRINT INSPECTION

MOMENTO is the innovative machine for high-speed printing controls on glass bottles.

This machine is suitable for beer and soft drink inspection. Thanks to a patent pending technology it is possible to inspect cylindrical bottles up to 400 bottles per minute.

# **QUALITY IS EASY**

MOMENTO is compact and easy to use. Installation can be done in half day, just positioning the machine in parallel to the existing conveyor and deviating the bottles flow to the MOMENTO conveyor.

## **MACHINE COMPOSITION**

The system consists of the following elements:

- Loading chute that can be connected to any printing line
- Bottles rotation driven by brushless motors
- SPECTRO camera system for the print quality inspection
- Two output chutes (good bottles and faulty bottles)
- Rejection device