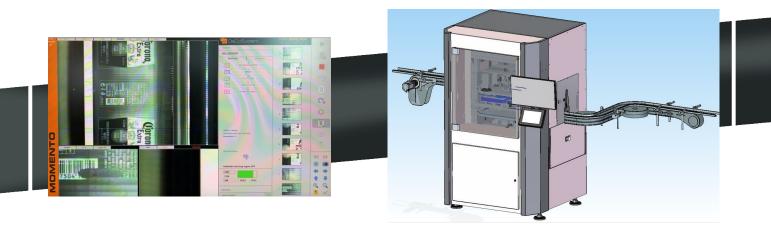

# BE NEF ITS

MOMENTO machine is equipped with SPECTRO -  ${\sf G}\,$  , the print inspection system dedicated to glass printed bottles.

Thanks to a double optimized illuminator it is also possible to control transparent bottles with dark field light or with diffuse light.

## **MACHINE COMPOSITION**

The system consists of the following elements:

- Loading chute that can be connected to any printing line
- Bottles rotation driven by brushless motors
- SPECTRO camera system for the print quality inspection
- Two output chutes (good bottles and faulty bottles)
- Rejection device