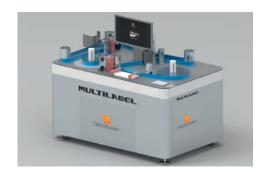

# MULTILABEL

## MULTILABEL IS A HIGHLY PRODUCTIVE FINISHING MACHINE

Multilabel is equipped with colour touch screen, automatic tension control, label/meter/diameter counter and Sentinel print inspection system.

The nip roll permits a perfect rewinding and speed management, automatic diameter calculation and excellent tension. Tension is controlled depending on the reel diameter.

#### **EQUIPMENT**

- Unwinder with Bosch-Rexroth servomotor
- Nip roll
- Rewinder with Bosch-Rexroth servomotor
- Bidirectional winding
- 7" color touch screen display with icon interface
- Sentinel M-scan 120 print inspection system
- Interchangeable unwinder and rewinder air shafts