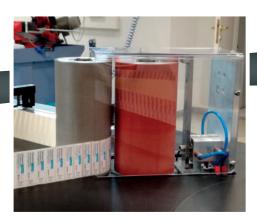

### **SENTINEL M-SCAN 120 INSPECTION SYSTEM**

| Controls                  | 100% print inspection |
|---------------------------|-----------------------|
| Light                     | LED diffuse light     |
| CPU                       | Xeon Quadcore         |
| Camera                    | 5Mpixel colour camera |
| Resolution                | 0,05mm x 0,05mm       |
| Minimum detectable defect | 0,03mm²               |