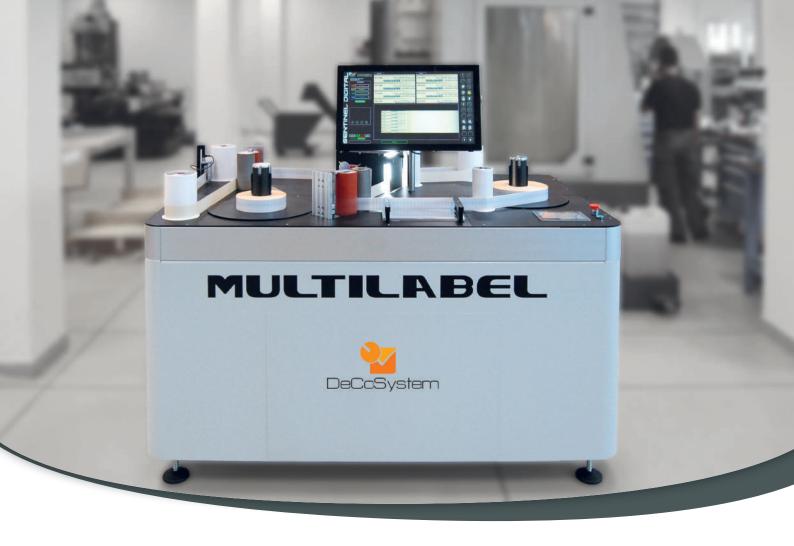

# MULTILABEL

## MULTILABEL IS A HIGHLY PRODUCTIVE FINISHING MACHINE

Multilabel is equipped with colour touch screen, automatic tension control, label/meter/diameter counter and Sentinel print inspection system.

The nip roll permits a perfect rewinding and speed management, automatic diameter calculation and excellent tension. Tension is controlled depending on the reel diameter.

The ergonomic design of Multilabel allows you to choose operating position – standing or sitting.

The fully integrated Sentinel vision inspection system guarantee a final product without printing defect.

#### **EQUIPMENT**

- Unwinder with Bosch-Rexroth servomotor
- Nip roll
- Rewinder with Bosch-Rexroth servomotor
- Bidirectional winding
- 7" color touch screen display with icon interface
- Sentinel M-scan 120 print inspection system
- Interchangeable unwinder and rewinder air shafts