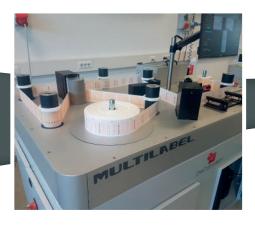

## MULTILABEL IS A HIGHLY PRODUCTIVE FINISHING MACHINE

Multilabel is equipped with colour touch screen, automatic tension control, label/meter/diameter counter and Sentinel print inspection system.

The nip roll permits a perfect rewinding and speed management, automatic diameter calculation and excellent tension. Tension is controlled depending on the reel diameter.

The ergonomic design of Multilabel allows you to choose operating position – standing or sitting.

The fully integrated Sentinel vision inspection system guarantee a final product without printing defect.

#### **EQUIPMENT**

- Unwinder with Bosch-Rexroth servomotor
- Nip roll
- Rewinder with Bosch-Rexroth servomotor
- Bidirectional winding
- 7" color touch screen display with icon interface
- Sentinel M-scan 120 print inspection system
- Interchangeable unwinder and rewinder air shafts