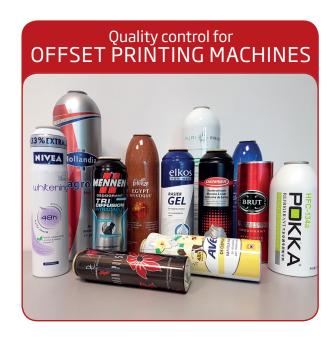

### PRINT INSPECTION ON ALUMINIUM CYLINDRICAL OBJECTS

Spectro-Metal is equipped with a line-scan camera and it is designed to inspect the print on aluminium cylindrical objects like tubes, aerosols, bottles, cans and caps.

#### **BENEFITS**

Spectro-Metal guarantees a powerful combination of print quality and waste reduction.

Objectivity and accuracy of the control improves your print quality and it ensures a production without printing defects.